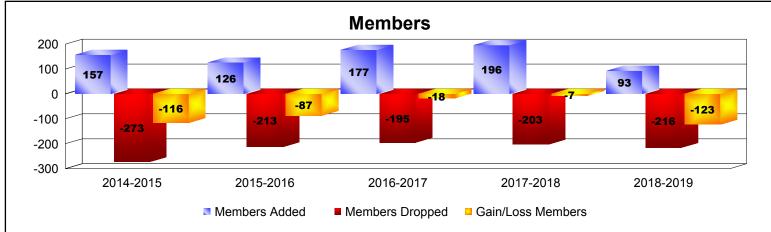

| Year      | New<br>Clubs | Dropped<br>Clubs | Gain/<br>Loss<br>Clubs | New<br>Members | Charter<br>Members | Reinstate<br>Members | Transfer<br>Members | Total<br>Member<br>Added | Total<br>Members<br>Dropped | Gain/<br>Loss<br>Members |
|-----------|--------------|------------------|------------------------|----------------|--------------------|----------------------|---------------------|--------------------------|-----------------------------|--------------------------|
| 2014-2015 | 0            | -4               | -4                     | 134            | 3                  | 7                    | 13                  | 157                      | -273                        | -116                     |
| 2015-2016 | 0            | -2               | -2                     | 109            | 0                  | 8                    | 9                   | 126                      | -213                        | -87                      |
| 2016-2017 | 0            | 0                | 0                      | 147            | 0                  | 22                   | 8                   | 177                      | -195                        | -18                      |
| 2017-2018 | 1            | -1               | 0                      | 151            | 32                 | 2                    | 11                  | 196                      | -203                        | -7                       |
| 2018-2019 | 0            | -5               | -5                     | 81             | 1                  | 4                    | 7                   | 93                       | -216                        | -123                     |
| Average   | 0            | -2               | -2                     | 124            | 7                  | 9                    | 10                  | 150                      | -220                        | -70                      |