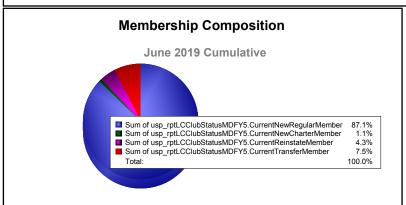

| Year      | New<br>Clubs | Dropped<br>Clubs | Gain/<br>Loss<br>Clubs | New<br>Members | Charter<br>Members | Reinstate<br>Members | Transfer<br>Members | Total<br>Member<br>Added | Total<br>Members<br>Dropped | Gain/<br>Loss<br>Members |
|-----------|--------------|------------------|------------------------|----------------|--------------------|----------------------|---------------------|--------------------------|-----------------------------|--------------------------|
| 2014-2015 | 0            | -4               | -4                     | 134            | 3                  | 7                    | 13                  | 157                      | -273                        | -116                     |
| 2015-2016 | 0            | -2               | -2                     | 109            | 0                  | 8                    | 9                   | 126                      | -213                        | -87                      |
| 2016-2017 | 0            | 0                | 0                      | 147            | 0                  | 22                   | 8                   | 177                      | -195                        | -18                      |
| 2017-2018 | 1            | -1               | 0                      | 151            | 32                 | 2                    | 11                  | 196                      | -203                        | -7                       |
| 2018-2019 | 0            | -5               | -5                     | 81             | 1                  | 4                    | 7                   | 93                       | -216                        | -123                     |
| Average   | 0            | -2               | -2                     | 124            | 7                  | 9                    | 10                  | 150                      | -220                        | -70                      |