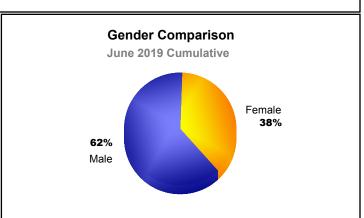

| -195                        | -18                      |
| 2017-2018 | 1            | -1               | 0                      | 151            | 32                 | 2                    | 11                  | 196                      | -203                        | -7                       |
| 2018-2019 | 0            | -5               | -5                     | 81             | 1                  | 4                    | 7                   | 93                       | -216                        | -123                     |
| Average   | 0            | -2               | -2                     | 124            | 7                  | 9                    | 10                  | 150                      | -220                        | -70                      |









MBR0065 Page 1 of 1 10/3/2019 3:03:08PM