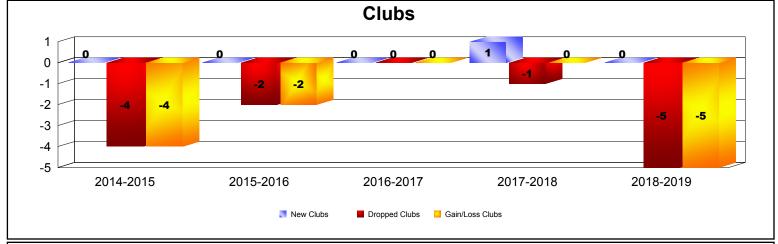

| Year      | New<br>Clubs | Dropped<br>Clubs | Gain/<br>Loss<br>Clubs | New<br>Members | Charter<br>Members | Reinstate<br>Members | Transfer<br>Members | Total<br>Member<br>Added | Total<br>Members<br>Dropped | Gain/<br>Loss<br>Members |
|-----------|--------------|------------------|------------------------|----------------|--------------------|----------------------|---------------------|--------------------------|-----------------------------|--------------------------|
| 2014-2015 | 0            | -4               | -4                     | 134            | 3                  | 7                    | 13                  | 157                      | -273                        | -116                     |
| 2015-2016 | 0            | -2               | -2                     | 109            | 0                  | 8                    | 9                   | 126                      | -213                        | -87                      |
| 2016-2017 | 0            | 0                | 0                      | 147            | 0                  | 22                   | 8                   | 177                      | -195                        | -18                      |
| 2017-2018 | 1            | -1               | 0                      | 151            | 32                 | 2                    | 11                  | 196                      | -203                        | -7                       |
| 2018-2019 | 0            | -5               | -5                     | 81             | 1                  | 4                    | 7                   | 93                       | -216                        | -123                     |
| Average   | 0            | -2               | -2                     | 124            | 7                  | 9                    | 10                  | 150                      | -220                        | -70                      |